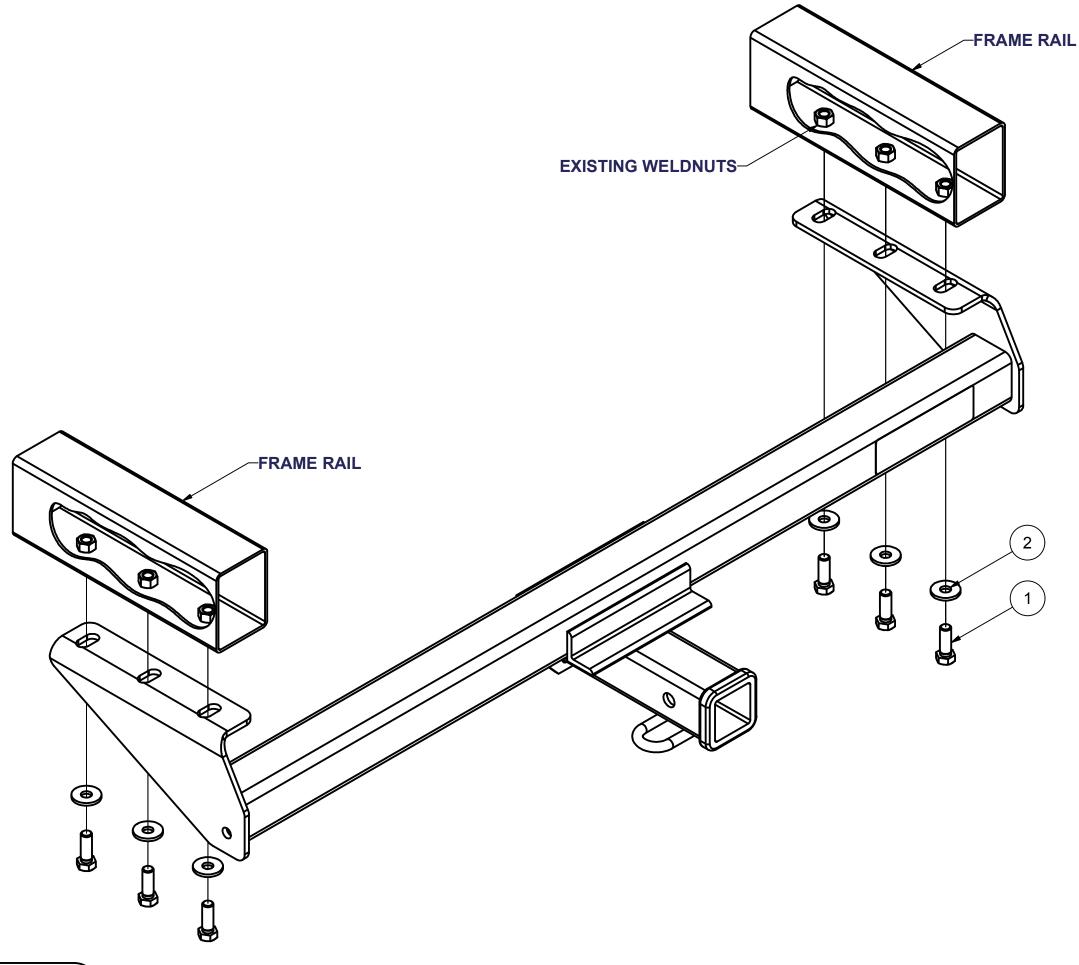

WARNING: \*\*\* DO NOT EXCEED VEHICLE MANUFACTURER'S RECOMMENDED TOWING CAPACITY. \*\*\*

| Parts List |     |                 |                        |
|------------|-----|-----------------|------------------------|
| ITEM       | QTY | PART NUMBER     | DESCRIPTION            |
| 1          | 6   | M12-1.25 x 35mm | HEX BOLT               |
| 2          | 6   | 7/16"           | CONICAL TOOTHED WASHER |

## **INSTALLATION STEPS**

- 1) Raise hitch into position.
- 2) Secure with M12 bolts and conical washers into existing weldnuts as shown.
- 3) Torque all M12 fasteners to 86 lb-ft.